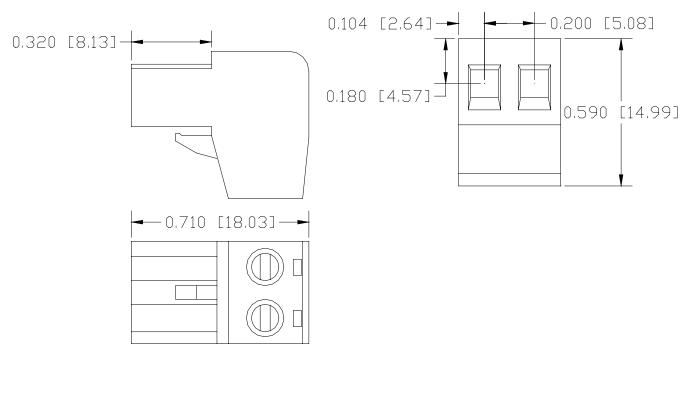

**Dimensions:** Inches (mm)

Flame Retardant

**RoHS Compliant** 

4411 South High School Road, Indianapolis, Indiana 46241 U.S.A • Phone: (317)612-1000 Fax: (317)612-1010 • www.mallory-sonalert.com